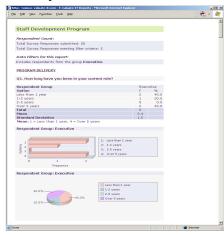

## **Qualitative Results**

Written comments are easily coded and clustered by codes and attributes. Codes are readily accessible and can be changed at any time. Visual displays of summary data, pie and bar charts communicate qualitative information concisely and accompany a verbatim list of responses which can be further cross-tabulated.